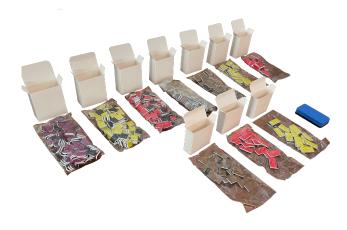

# The set comes with magnetic status indicators in seven groups, in total 666 pieces

10 feet, 3 second rule! Make your board readable and recognize areas with risks from 10 feet in 3 seconds by using colorful magnetic status indicators. Make your board visually speak itself!

You can use your colorful status indicators on your board to make is easy to read, eay to identify risks and show areas require attention!

You can use your colorful status indicators on various sections of the boards so anyone can see areas with risk, or areas requires attention without a big hustle to read through everything. Making your boards visual and easy to understand is one of the most important aspects of any project or portfolio management, and our set provides easy tools to utilize your visual board.

- A magnetic and portable light Portfolio Management Board
- **☑** Board Markers in four different colors
- A board eraser
- Wall mount screw set
- Magnetic Status Indicatos Set in total 666 pieces
- ✓ Card boxes to retain and group the magnetic status indicators