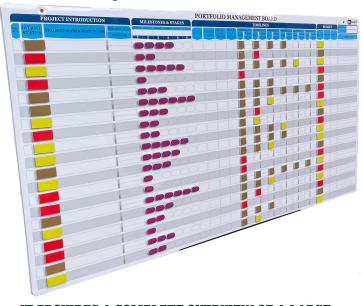

# PMX PORTFOLIO MANAGEMENT BOARD SET

The most visual and comprehensive Portfolio Management Board in the world!

IT PROVIDES A COMPLETE OVERVIEW OF A LARGE PORTFOLIO UP TO 20 PROJECTS OR PRODUCTS. YOU CAN EASILY SENSE OVERALL STATUSES AND IDENTIFY RISKS FROM 10 FEET AND IN 3 SECONDS

#### **Unique PMX Design elegancy**

Pre designed pmxboard Portfolio Management Board provides a complete overview of a portfolio up to 20 pojects, programs and products. The board includes below Sections and subsections on it:

#### **Project & Product Introduction**

- > Priority setting column
- > Overall Project Status Indicator (with color magnets)
  - > Project & Product Name
  - > Project Lead Name
  - > Sponsor Name

#### Milestones & Stages

> Progress bar up to 6 milestones (with color magnets). Milestone names can be customized

#### **Timelines**

- > Overall Timeline Status
- > Project Start, Project End (Target), Project En (Actual)
- > Breakdown for each predefined 6 Milestones individual status of each milestone (with color magnets), Target and Actual completion dates

#### **Budget**

- > Budget Status (with color magnets)
- > Projected Budget
- > Actual Budget Spending

#### **Notes & Risks**

> Additional Space for notes and risks