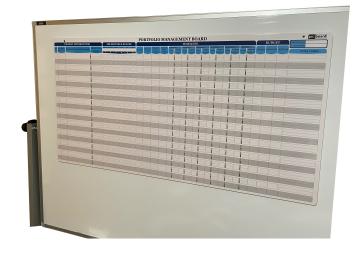

## Full Magnetic Board - 6 lb

#### Unique Magnetic Board weigh only 6 lb

Yes, you did not read wrong, only 6 lb (2.8 kg)! it is a full magnetic board and its ultra light special materials make your board fully portable.

#### **Dimensions**

The board design finalized after several tests to make sure it was as big and as small as it should be!

The magnetic board dimensions;

22.5 " (57 cm) x 44 " (112 cm)

This set includes the below items in it;