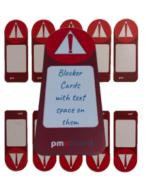

#### **Blocker Cards**

# No Agile Board is whole without making your blockers visible!

Using Blocker Cards is one easy way to identify the blockers in your project visually. You can locate blocker cards anywhere on the magnetic board, either directly on the task cards, on any other cards, or locate next to them