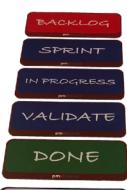

### Headline Cards

Headline Cards with pre design cards as well as empty headline cards for you to costomize your board

Most commonly used Agile Board Headlines comes with your set. Moreover, you will receive empty headline cards so you can customize your board to your unique needs.