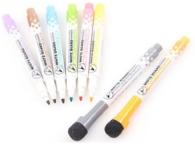

#### **Board Markers**

No details have been forgotten, we included board markers in your set

We know that not only the magnetic cards, sometimes you need an additional tool to draw on your Agile Board. We included 2mm fine tips of board markers, which come in four colors; black, blue, red and green.