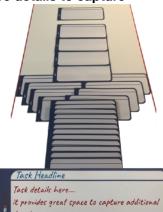

# **Detail Cards**

#### Some Tasks require more details to capture

Whenever more detail is needed, detail cards are there to help you! Detail cards provide greater space to help you capturing more, and then you just need to mate them with task cards on your board!