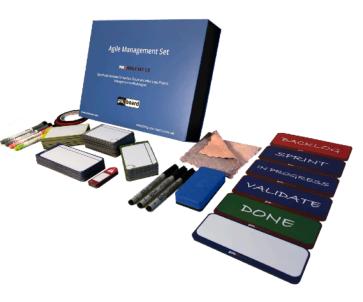

# AGILE MANAGEMENT SET 1.0 PLUS

FULL AGILE MANAGEMENT SET FOR KANBAN, SCRUM AND OTHER AGILE MANAGEMENT METHODOLIGIES

FULLY MAGNETIC CARDS SET INCLUDING OTHER NECESSARY ACCESSORIES

156 PIECES OF ITEMS IN ONE SET

ALL MAGNETIC CARDS ARE UNIQUELY DESIGNED, ALL ARE RESUABLE, CLEANABLE AND WASHABLE

SPECIAL CARD DESIGNS TO MEET EVERY NEED OF AGILE MANAGEMENT PROCESSES

MAGNETIC CARDS ARE STACKABLE, PROVIDES SMOOTH WRITING AND VISUALLY EXPRESSIVE

# Everything you need in one set

#### All details have been thought about!

Agile Management Board consists below four types of full magnetic cards to meet your Agile Management Board needs;