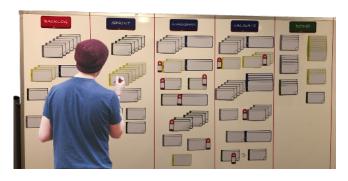

# Everything you need in one set

#### All details have been thought about!

Agile Management Board consists below four types of full magnetic cards to meet your Agile Management Board needs;

### Headline Cards

Headline Cards with pre design cards as well as empty headline cards for you to costomize your board

Most commonly used Agile Board Headlines comes with your set. Moreover, you will receive empty headline cards so you can customize your board to your unique needs.