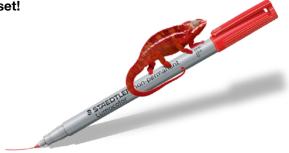

### Magnetic Card Markers

The best markers in the world are part of your set!

We chose the best marker in the world to make your experience unique. The set comes with 0.6 mm ultra thin tip of Steadtler non-permanent markers. You will feel the difference when you use these markers on our high quality magnetic cards. These markers come in two colors, blue and black.